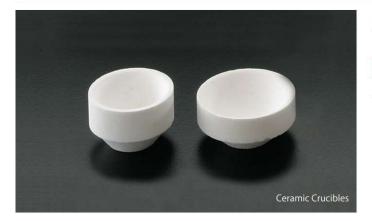

### SOLDERING TWEEZERS

Useful for soldering when you heat the objects, especially for Platinum. Heat-resistant is up to  $3000^\circ\!\!C$ 

| ltem Code | 401-020  | 401-021  | 401-022   | 401-024     | 401-025     |
|-----------|----------|----------|-----------|-------------|-------------|
| Model     | BS-3000A | BS-3000B | BS-3001   | BS-3002     | BS-3003     |
| Length    | 145 mm   | 175 mm   | 180 mm    | 170 mm      | 140 mm      |
| Type      | Small    | Large    | Self-Lock | Large-Curve | Small-Curve |