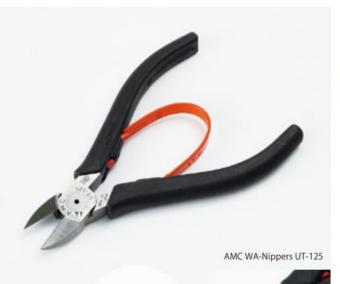

#### **AMC WA-NIPPERS UT-125**

Cutting surface

| AMC WA-NIPPERS UT                                 | <b>ALFAMIRAGE</b>             |
|---------------------------------------------------|-------------------------------|
| New Wa-nippers UT-125 are designed and dev        | eloped for especially jewelry |
| making. It realized both the cleanly cutting surf | face, and durability. Compact |
| 125mm body size can handle easily for precise     | works. You can enjoy sharp    |
| cutting and save time for next processing.        |                               |