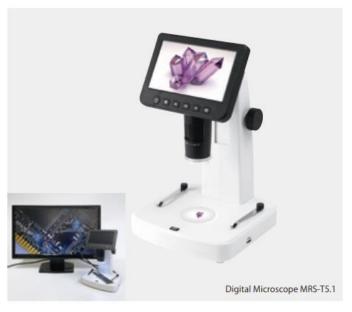

#### **COMPACT DIGITAL MICROSCOPE MRS-T5.1**

#### COMPACT DIGITAL MICROSCOPE

Integrated the Digital microscope with 5-inch color monitor. Great features that magnified visual inspection, sharing the image and movie can be done easily. Equipped the polarizing filter that can eliminate reflection of glossy object, and transmitted illumination with dimmer for easy observation. Comes with PC software for dimension, degrees measurements, HDMI cable for connecting with large screen, and the microSD card for save images and movies.

| Item Code                   | 105-067                                                                                                       |  |
|-----------------------------|---------------------------------------------------------------------------------------------------------------|--|
| Model                       | MRS-T5.1                                                                                                      |  |
| Magnification               | 4X - 160X (Optical maximum 40X, digital zoom maximum 4X)                                                      |  |
| Monitor                     | 5 inch IPS, LCD (960 x 540)                                                                                   |  |
| Power / Output              | AC100-240 V / HDMI, AV, USB                                                                                   |  |
| Field of view / Focus Range | 4X: 32 x 18mm to 160X 0.6 x 0.4mm / 5mm to 70mm                                                               |  |
| Polarizer                   | 8 white LEDs (Dimmable), Transmitted illumination (Dimmable)                                                  |  |
| Light source                | Polarizing Filter (Adjustable)                                                                                |  |
| Weight / Dimensions         | 830 g / 158 x 165 x 267 mm                                                                                    |  |
| Accessories                 | AC Adaptor, USB cable, HDMI Cable, AV Cable, MicroSD Card (8GB), calibration scale, CD (measurement software) |  |