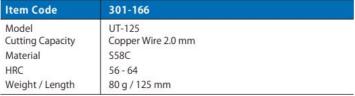

#### **AMC WA-NIPPERS UT-125**

Cutting surface

| AMC WA-NIPPERS UT                                 | <b>ALFAMIRAGE</b>             |
|---------------------------------------------------|-------------------------------|
| New Wa-nippers UT-125 are designed and dev        | eloped for especially jewelry |
| making. It realized both the cleanly cutting surf | face, and durability. Compact |
| 125mm body size can handle easily for precise     | works. You can enjoy sharp    |
| cutting and save time for next processing.        |                               |