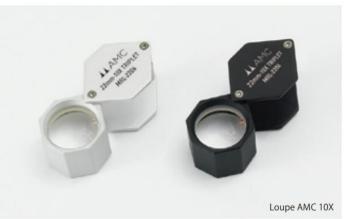

#### **LOUPE AMC 10X**

#### **LOUPE AMC 10X**

Quality loupe from AMC. Super clear lens for observation, evaluation of the Diamond and Gem. 10X magnification power hexagonal loupe.

| Item Code           | 106-329    | 106-330             |  |
|---------------------|------------|---------------------|--|
| Model               | MRL-2206-S | MRL-2206-B          |  |
| Magnification       |            | 10X                 |  |
| Lens                |            | 22 mm / Triplet     |  |
| Weight / Dimensions | 39         | g / 60 x 28 x 25 mm |  |