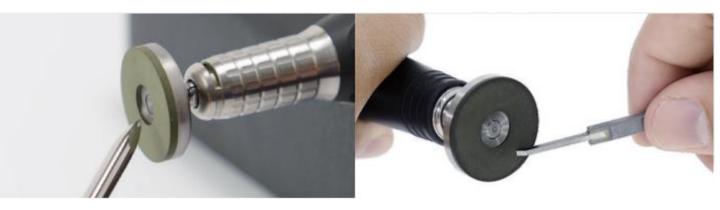

#### DIAMOND GRINDING MOUNTED WHEEL

Can be used with micro grinder or flex shaft directly with shaft diameter 2.35mm. Diamond parts are resin-bonded and last longer than electroplated diamond. Good for sharpening, shaping, smoothing your carbide tools, hardened metal, knife, ceramic and stainless steel etc. Easy, faster, clean sharpening of your tools with mounted diamond grinding wheel.

## Easy, faster, clean sharpening of your tools with the mounted diamond grinding wheel. It can be used with your micro grinder or flex shaft with a shaft diameter of 2.35 mm.

Good For Sharpening, shaping, and smoothing your carbide tools, hardened metal, knife, ceramic and stainless steel, etc.