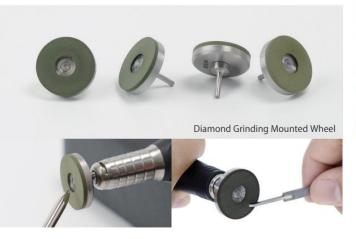

#### DIAMOND GRINDING MOUNTED WHEEL

#### DIAMOND GRINDING MOUNTED WHEEL

Can be used with micro grinder or flex shaft directly with shaft diameter 2.35mm. Diamond parts are resin-bonded and last longer than electroplated diamond. Good for sharpening, shaping, smoothing your carbide tools, hardened metal, knife, ceramic and stainless steel etc. Easy, faster, clean sharpening of your tools with mounted diamond grinding wheel.

## Easy, faster, clean sharpening of your tools with the mounted diamond grinding wheel. It can be used with your micro grinder or flex shaft with a shaft diameter of 2.35 mm.

Good For Sharpening, shaping, and smoothing your carbide tools, hardened metal, knife, ceramic and stainless steel, etc.

#### Long-Lasting & Resin bonded

Unlike diamond sheets, diamond parts have a 1.5mm thickness like grindstone.

The diamond part is **resin-bonded**, which can be used longer than ordinary diamond electroplated grinding wheels and features a beautiful finish.