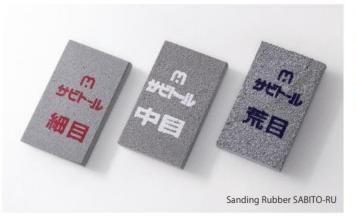

#### **SANDING RUBBER SABITO-RU**

#### SANDING RUBBER SABITO-RU

Making satin finish surface by rubbing off like eraser. Also, they can remove dirt or make surface smooth. Used widely in watch and jewelry market as well as home cleaning appliance.

| Item Code           | 304-412     | 304-411                                              | 304-410     |
|---------------------|-------------|------------------------------------------------------|-------------|
| Model (Grit)        | #320 (Fine) | #120 (Medium)                                        | #46 (Rough) |
| Weight / Dimensions |             | $40 \text{ g} / 65 \text{ x} 40 \times 10 \text{ m}$ | nm          |