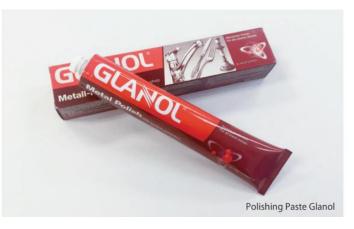

#### POLISHING PASTE GLANOL

#### **POLISHING PASTE GLANOL**

Put a drop of Glanol on a dry cloth and clean gold, silver, etc. It is not only giving lustering but also serving as an antioxidant. During the production process, some people use for polishing, but others for cleaning up to get the dirt and rust away.