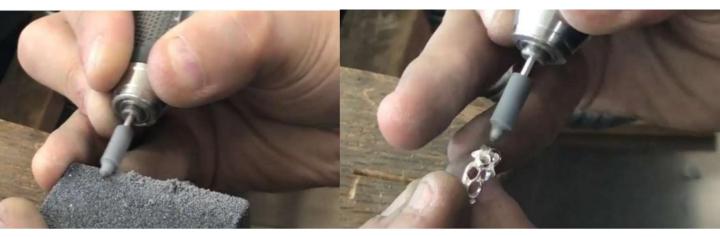

ons = 70 x 20 x 10 mm / Diamond thickness approx.1 mm Sintered diamond grindstone for sharpening Carbide \u0026 HSS gravers, knife, ceramic etc. These can be used to shaping, adjusting the metal tools as well. Available grits # 3000 and # 6000. Made in ...

www.youtube.com

#### Related items

#### DRESSING STONE



#### DRESSING STONE

Reshape the points for smooth surface or finer tip etc. Also good for cleaning and exposing the fresh abrasive particles.

| Item Code  | 304-458 | 304-459        | 304-460 |
|------------|---------|----------------|---------|
| Model      | Coarse  | Medium         | Smooth  |
| Material   |         | Silicon Carbi  | de      |
| Dimensions |         | 25 x 25 x 50 n | nm      |

#### Points can be shaped like this to polish hard-to-reach or small areas.



#### **SANDING RUBBER SABITO-RU**



#### SANDING RUBBER SABITO-RU

Making satin finish surface by rubbing off like eraser. Also, they can remove dirt or make surface smooth. Used widely in watch and jewelry market as well as home cleaning appliance.

| Item Code           | 304-412     | 304-411                                              | 304-410     |
|---------------------|-------------|------------------------------------------------------|-------------|
| Model (Grit)        | #320 (Fine) | #120 (Medium)                                        | #46 (Rough) |
| Weight / Dimensions |             | $40 \text{ g} / 65 \text{ x} 40 \times 10 \text{ m}$ | nm          |

Made in Japan

#### **AMC ULTRA SCRATCH REMOVER**



https://www.youtube.com/watch?v=vWkcwHfb5TI

#### AMC ULTRA SCRA