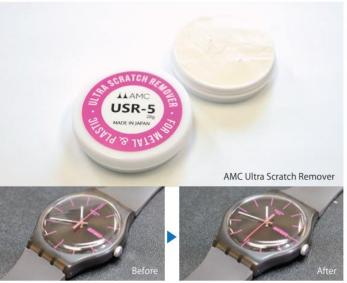

#### **AMC ULTRA SCRATCH REMOVER**

https://www.youtube.com/watch?v=vWkcwHfb5TI

#### AMC ULTRA SCRATCH REMOVER

Best solution for removing small scratches. Just apply it and wipe with soft clothes. Ultra-fine abrasive gives high luster finish just like a new. Very popular in the watch industry and often used for polishing watch windshields and watch bands. Suitable for the plastic, resin, metal, and acrylic glass. It also works well for soft materials like plastic as well as precious metal, gold, silver, PT and stainless.