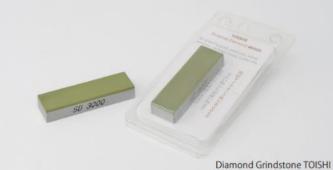

#### DIAMOND GRINDSTONE TOISHI

#### DIAMOND GRINDSTONE TOISHI

Sintered diamond grindstone for sharpening Carbide & HSS gravers, knife, ceramic etc. These can be used to shaping, adjusting the metal tools as well. Available grits #3000 and #6000.

| Item Code  | 304-350                                          | 304-351      |
|------------|--------------------------------------------------|--------------|
| Model      | Toishi #3000                                     | Toishi #6000 |
| Dimensions | 70 x 20 x 10 mm / Diamond thickness approx. 1 mm |              |

Made in Japan

Diamond particles are sintered with **resin bonds** for a smooth finish and long life. Very compact.

https://www.youtube.com/watch?v=-I12oxC1NsM