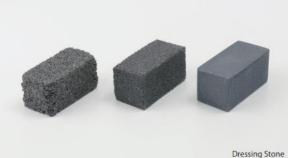

#### DRESSING STONE

#### DRESSING STONE

Reshape the points for smooth surface or finer tip etc. Also good for cleaning and exposing the fresh abrasive particles.

| Item Code  | 304-458 | 304-459        | 304-460 |
|------------|---------|----------------|---------|
| Model      | Coarse  | Medium         | Smooth  |
| Material   |         | Silicon Carbi  | de      |
| Dimensions |         | 25 x 25 x 50 n | nm      |