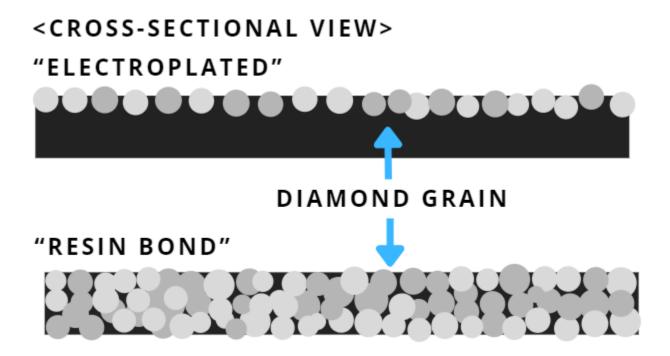

#### "Electroplated"

Diamond abrasive grains bonded by nickel plating; have excellent sharpness. Butt surface roughness is large and easily peels off, resulting in a short life.

#### "Resin bond"

Diamond abrasive grains are sintered with resin bonds to produce a cutting wheel with excellent sharpness. Each time abrasive grains are worn, they are replaced by new grains, resulting in a very high life span.

It is less likely to get clogged than an electroplated diamond, and its life is longer and the sharpness does not fade away.