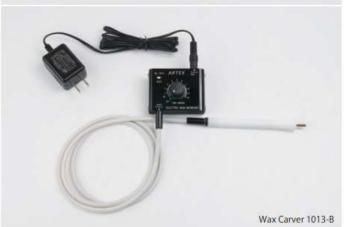

## **Wax Carving Pen**

This is the most important tool for wax carving. It can be used as a tool to modify the wax in case it cracks during the process, and it is also useful when creating sculptural designs. If you don't have a wax pen, you need to use an alcohol lamp to heat up a spatula and use the warmed spatula to modify. Once you know the efficiency and ease of use of wax carving pens, you will never go back to alcohol lamps.

**1013-B**: Compact body, safely, reliable, stable temperatures control Wax Carver. Handpiece and cord are covered flexible silicon and you can use even long time without stress. LED indication blinks depends on set temperatures. Long seller model worldwide.

| Item Code     | 503-076                                                   | 503-077                                                                                          | 503-078                          | 503-079                                                                                     |  |
|---------------|-----------------------------------------------------------|--------------------------------------------------------------------------------------------------|----------------------------------|---------------------------------------------------------------------------------------------|--|
| Model         | NEO1                                                      |                                                                                                  | 10                               | 1013-B                                                                                      |  |
| Temperature   | 50 - 260 ℃                                                |                                                                                                  | Up to 275 °C                     |                                                                                             |  |
| Power         |                                                           | AC100-240                                                                                        | V 50/60Hz                        |                                                                                             |  |
| Size          | Controller 86 x 56 x 19 mm,<br>Handpiece 120 mm, Cord 1 m |                                                                                                  | Controller 50 x<br>Handpiece 120 |                                                                                             |  |
| Accessory tip | Knife, Spoon,<br>Straight                                 | 7 kinds tip set<br>(Knife, Spoon,<br>Straight, Carved<br>Taper, Flat, Wide<br>Flat, Large Spoon) | Knife, Spoon,<br>Straight        | 7 kinds tip se<br>(Knife, Spoon<br>Straight, Carve<br>Taper, Flat, Wid<br>Flat, Large Spoon |  |