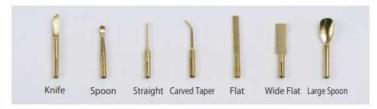

| Item Code     | 503-076                                                   | 503-077                                                                                          | 503-078                          | 503-079                                                                                     |  |
|---------------|-----------------------------------------------------------|--------------------------------------------------------------------------------------------------|----------------------------------|---------------------------------------------------------------------------------------------|--|
| Model         | NEO1                                                      |                                                                                                  | 10                               | 1013-B                                                                                      |  |
| Temperature   | 50 - 260 ℃                                                |                                                                                                  | Up to 275 °C                     |                                                                                             |  |
| Power         |                                                           | AC100-240                                                                                        | V 50/60Hz                        |                                                                                             |  |
| Size          | Controller 86 x 56 x 19 mm,<br>Handpiece 120 mm, Cord 1 m |                                                                                                  | Controller 50 x<br>Handpiece 120 |                                                                                             |  |
| Accessory tip | Knife, Spoon,<br>Straight                                 | 7 kinds tip set<br>(Knife, Spoon,<br>Straight, Carved<br>Taper, Flat, Wide<br>Flat, Large Spoon) | Knife, Spoon,<br>Straight        | 7 kinds tip se<br>(Knife, Spoon<br>Straight, Carve<br>Taper, Flat, Wid<br>Flat, Large Spoon |  |