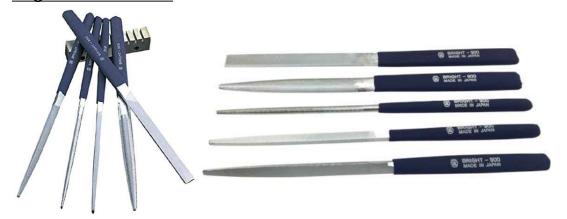

# **Sanding Wax Ring With File**

Sanding to the desired thickness and width by using File such as **Bright 900 5 Files Set**. The surface of bright 900 is coated to prevent clogging and the cutting dust can be easily removed, so the sharpness can be maintained for a long time.

## **Bright 900 5 Files Set**

| HAND     | HALF ROUND | ROUND      | SQUARE   | TRIANGULAR |
|----------|------------|------------|----------|------------|
| W × T mm | W × T mm   | <b>Q</b> m | <b>Q</b> | ₩          |
| 11 × 3.5 | 12 × 3.8   | φ5.5       | 5.5      | 9.0        |

Length: Full Length 215 mm / File Length 110 mm

Contents: 5 pcs per pack

Made in Japan