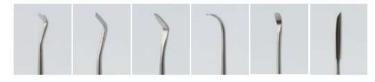

## **Carving Out Design**

Use **Micro Knives** to carve the outline of the design. Many kinds of file are used depending on the design.

## MICRO KNIVES

Durable, sharp, and small knives. Easy to hold and use. Suitable for intricate and detailed work for wax modeling, craftwork, modeling, and hobby purpose. 7kinds of knives are available for the various purposes.

| Item Code          | 301-038 | 301-039   | 301-040   | 301-041   | 301-042    | 301-043     | 301-044     |
|--------------------|---------|-----------|-----------|-----------|------------|-------------|-------------|
| Model              | TK-01   | TK-02     | TK-03     | TK-04     | TK-05      | TK-06       | TK-07       |
| Cutting Edge       | Flat(L) | Flat(S)   | Round(L)  | Round(S)  | Triangular | Diagonal(L) | Diagonal(S) |
| Edge x Length (mm) | 3 x 140 | 1.2 x 140 | 1.2 x 140 | 1.2 x 140 | 2 x 140    | 4 x 140     | 4.5 x 140   |