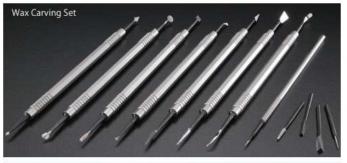

## **Adjusting Design**

Use **Spatula** to adjust the details of the design.

Use different shapes of spatulas depending on the design.

## **WAX CARVING SET**

Set of Spatula Wax-Carving tools for professional. Every single Spatula is professionally handmade. You will increase quality and production speed with this Professional Wax Carving Set.

| Item Code | 301-055                                                      |  |  |
|-----------|--------------------------------------------------------------|--|--|
| Contents  | Spatula x 7 pcs(14 kinds), Wax Cutter x 4 pcs, Needle x 1 pc |  |  |
| Material  | Quenched Steel                                               |  |  |