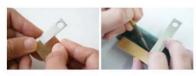

## Determining the width to be cut & Sawing off a slice of wax

Once you have determined the width for your design, measure it with a ruler and use a spring compass to make a draft line around the wax.

Begin the carving process by sawing off a slice of wax in the right thickness.

We take care to make sure the sides are flat and parallel. For making sure these,

**Protractor & Try Square** are very useful tools.