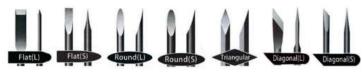

## MICRO KNIVES

Durable, sharp, and small knives. Easy to hold and use. Suitable for intricate and detailed work for wax modeling, craftwork, modeling, and hobby purpose. 7kinds of knives are available for the various purposes.

| Item Code          | 301-038 | 301-039   | 301-040   | 301-041   | 301-042    | 301-043     | 301-044     |
|--------------------|---------|-----------|-----------|-----------|------------|-------------|-------------|
| Model              | TK-01   | TK-02     | TK-03     | TK-04     | TK-05      | TK-06       | TK-07       |
| Cutting Edge       | Flat(L) | Flat(S)   | Round(L)  | Round(S)  | Triangular | Diagonal(L) | Diagonal(S) |
| Edge x Length (mm) | 3 x 140 | 1.2 x 140 | 1.2 x 140 | 1.2 x 140 | 2 x 140    | 4 x 140     | 4.5 x 140   |