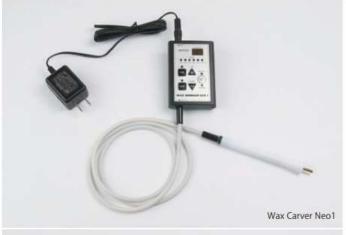

## **Wax Carving Pen**

This is the most important tool for wax carving. It can be used as a tool to modify the wax in case it cracks during the process, and it is also useful when creating sculptural designs. If you don't have a wax pen, you need to use an alcohol lamp to heat up a spatula and use the warmed spatula to modify. Once you know the efficiency and ease of use of wax carving pens, you will never go back to alcohol lamps.

#### WAX CARVERS

**NEO1**: Digital temperatures control Wax carver, with 6 of LED temperature indications. Quick heat function is useful for start / immediate needs for higher temperature. Compact body, stable temperature makes wax works easy.

| Item Code     | 503-076                                                   | 503-077                                                                                          | 503-078                          | 503-079                                                                                     |  |
|---------------|-----------------------------------------------------------|--------------------------------------------------------------------------------------------------|----------------------------------|---------------------------------------------------------------------------------------------|--|
| Model         | NEO1                                                      |                                                                                                  | 10                               | 1013-B                                                                                      |  |
| Temperature   | 50 - 260 ℃                                                |                                                                                                  | Up to 275 °C                     |                                                                                             |  |
| Power         |                                                           | AC100-240                                                                                        | V 50/60Hz                        |                                                                                             |  |
| Size          | Controller 86 x 56 x 19 mm,<br>Handpiece 120 mm, Cord 1 m |                                                                                                  | Controller 50 x<br>Handpiece 120 |                                                                                             |  |
| Accessory tip | Knife, Spoon,<br>Straight                                 | 7 kinds tip set<br>(Knife, Spoon,<br>Straight, Carved<br>Taper, Flat, Wide<br>Flat, Large Spoon) | Knife, Spoon,<br>Straight        | 7 kinds tip se<br>(Knife, Spoon<br>Straight, Carve<br>Taper, Flat, Wid<br>Flat, Large Spoon |  |