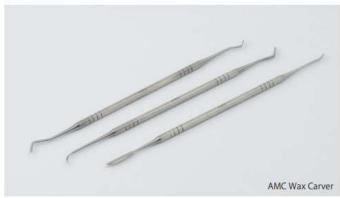

#### AMC WAX CARVER

Economical Wax carver with standard 6 kinds tips (3pcs).

| Item Code | 305-241         |
|-----------|-----------------|
| Size      | φ4 x 170 mm     |
| Contents  | 3 pcs of 6 tips |