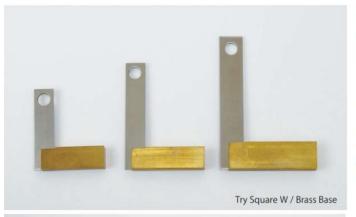

We take care to make sure the sides are flat and parallel. For making sure these,

**Protractor & Try Square** are very useful tools.

## TRY SQUARE W / BRASS BASE

Small try square with steel blade and brass base fits into any pockets. Ideal for detailed work requiring accuracy. Good for marking 90-degree angles, testing right angle, marking straight lines, etc. Small hole for hanging on your bench.

| Item Code           | 305-268               | 305-269               | 305-270               |
|---------------------|-----------------------|-----------------------|-----------------------|
| Material            | Brass / Stai          | nless Steel           |                       |
| Weight / Dimensions | 26 g / 45 x 39 x 6 mm | 30 g / 60 x 44 x 6 mm | 45 g / 75 x 53 x 6 mm |