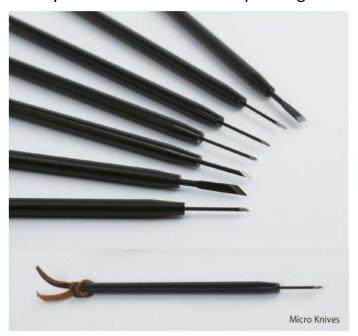

## **Carving Out Design**

Use **Micro Knives** to carve the outline of the design. Many kinds of file are used depending on the design.

## MICRO KNIVES

Durable, sharp, and small knives. Easy to hold and use. Suitable for intricate and detailed work for wax modeling, craftwork, modeling, and hobby purpose. 7kinds of knives are available for the various purposes.