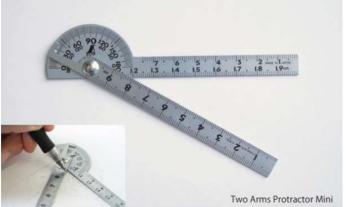

We take care to make sure the sides are flat and parallel. For making sure these,

**Protractor & Try Square** are very useful tools.

#### TWO ARMS PROTRACTOR MINI

Compact size protractor for angle and length measurement and angle markings. Running in both directions (0°-180°) with 10cm rule. Stainless steel, chrome-plated, matt surface with deep-etched scale enables excellent durability.

| Item Code                     | 203-089                     |  |
|-------------------------------|-----------------------------|--|
| Angle pitch size / Blade size | φ40 x 1.0 mm / 120 x 1.0 mm |  |
| Material                      | Stainless Steel             |  |
| Weight                        | 20 g                        |  |