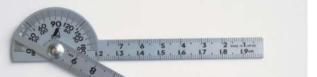

We take care to make sure the sides are flat and parallel. For making sure these,

**Protractor & Try Square** are very useful tools.

#### TWO ARMS PROTRACTOR MINI

Compact size protractor for angle and length measurement and angle markings. Running in both directions (0°-180°) with 10cm rule. Stainless steel, chrome-plated, matt surface with deep-etched scale enables excellent durability.

| Item Code                     | 203-089                     |  |
|-------------------------------|-----------------------------|--|
| Angle pitch size / Blade size | φ40 x 1.0 mm / 120 x 1.0 mm |  |
| Material                      | Stainless Steel             |  |
| Weight                        | 20 g                        |  |