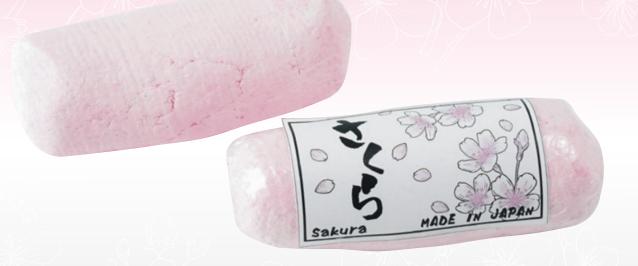

## POLISHING COMPOUND SAKURA

## Super high luster for final finish

No buffing scratches! Scratches are removed quickly and well!

Super shine polishing compound debut!!

Abrasive articles are even sizes and does not leave scratch on metal. Designed especially for Finishing high shine, removing small scratches quickly and giving excellent shine. Enjoy polishing with the highest quality polishing compound on your jewelry.

Application: PRECIOUS METALS (GOLD, PLATINUM, SILVER)
Super luster/ Super lustering/ Super mirror finish

Weight: 150 g

ALFA MIRAGE Co., Ltd.

3-2-19, Miyakojimahondori Miyakojima-ku, Osaka 534-0021, JAPAN