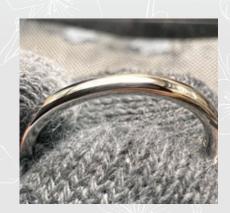

## Super high luster for final finish

No buffing scratches! Scratches are removed quickly and well!

Super shine polishing compound debut!!

Abrasive articles are even sizes and does not leave scratch on metal. Designed especially for Finishing high shine, removing small scratches quickly and giving excellent shine. Enjoy polishing with the highest quality polishing compound on your jewelry.

Application: PRECIOUS METALS (GOLD, PLATINUM, SILVER)
Super luster/ Super lustering/ Super mirror finish

Weight: 150 g

ALFA MIRAGE Co., Ltd.

3-2-19, Miyakojimahondori Miyakojima-ku, Osaka 534-0021, JAPAN