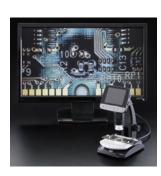

## **DIM-T2.4**

Compact digital microscope integrated LCD/HDMI/ TV/USB can be used in various fields. Easy to save image and video with high resolution. Comes with battery, LED light, stand, capture remote and measuring software. High resolution image can be observed by connecting PC or Full HD monitor.

Magnifying inspection, not only yourself, but share the image on the spot. No need to see through the stereo microscope. It allows display 16:9 FHD (full HD/ 1080p/ 30fps) image on FHD TV by connecting with HDMI cable. DIM-03 has magnification from 2.5X to 100X (Digital zoom 4X) with integrated monitor.