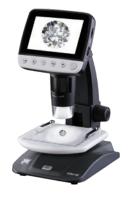

Magnifying inspection, not only yourself, but share the image on the spot. No need to see through the stereo microscope. It allows display 16:9 FHD (full HD/ 1080p/ 30fps) image on FHD TV by connecting with HDMI cable. DIM-03 has magnification from 2.5X to 100X (Digital zoom 4X) with integrated monitor.

| Item code        | 105-051                                                                                                                                                                             | 105-046                                                                                                                                                   |
|------------------|-------------------------------------------------------------------------------------------------------------------------------------------------------------------------------------|-----------------------------------------------------------------------------------------------------------------------------------------------------------|
| Product name     | LCD Digital Microscope DIM-T2.4                                                                                                                                                     | LCD Digital Microscope DIM-03                                                                                                                             |
| Display          | 2.4 inch LCD display                                                                                                                                                                | 3.5 inch TFT color display                                                                                                                                |
| Magnification    | 2.5X to 80X (Optical maximum 20X, digital zoom 4X)                                                                                                                                  | 2.5X to 100X (Optical maximum 25X, digital zoom 4X)                                                                                                       |
| Field of view    | 2.5X : 22 x 16mm / 80X : 0.5 x 0.3mm *with stand                                                                                                                                    | 2.5X : 24 x 13mm / 100X : 0.65 x 0.35mm                                                                                                                   |
| Image sensor     | 3.0 Mega Pixels                                                                                                                                                                     | 3.5 Mega Pixels High Speed Sensor                                                                                                                         |
| Photo size       | 3M, 5M, 8M, 17M                                                                                                                                                                     | 3M, 5M, 8M, 17M                                                                                                                                           |
| Video size       | 1080P, 720P, VGA                                                                                                                                                                    | 1080P, 720P, VGA                                                                                                                                          |
| Video output     | HDMI, AV, USB                                                                                                                                                                       | HDMI, AV, USB                                                                                                                                             |
| Storage          | microSD (Maximum 32GB)                                                                                                                                                              | microSD (Maximum 32GB)                                                                                                                                    |
| Light source     | 8 LED (adjustment by dimmer)                                                                                                                                                        | 8 LED (adjustment by dimmer)                                                                                                                              |
| Power source     | Built-in Li-ion battery or AC adaptor in 100-240V                                                                                                                                   | Li-ion battery or AC adaptor in 100-240V                                                                                                                  |
| Weight / Size    | 650g / 120 x 170 x 240mm                                                                                                                                                            | 650g / 110 x 147 x 230mm                                                                                                                                  |
| Package contents | Microscope, Stand, Capture Remote, USB Cable,<br>HDMI Cable, AV Cable, Calibration scale, Micro-SD<br>Card (4GB), CD (measurement software), AC<br>Adapter, Built-in Li-ion battery | Microscope, USB Cable, HDMI Cable, AV Cable, LED light diffuser, Calibration scale, Cleaning cloth, CD (measurement software), AC Adapter, Li-ion battery |