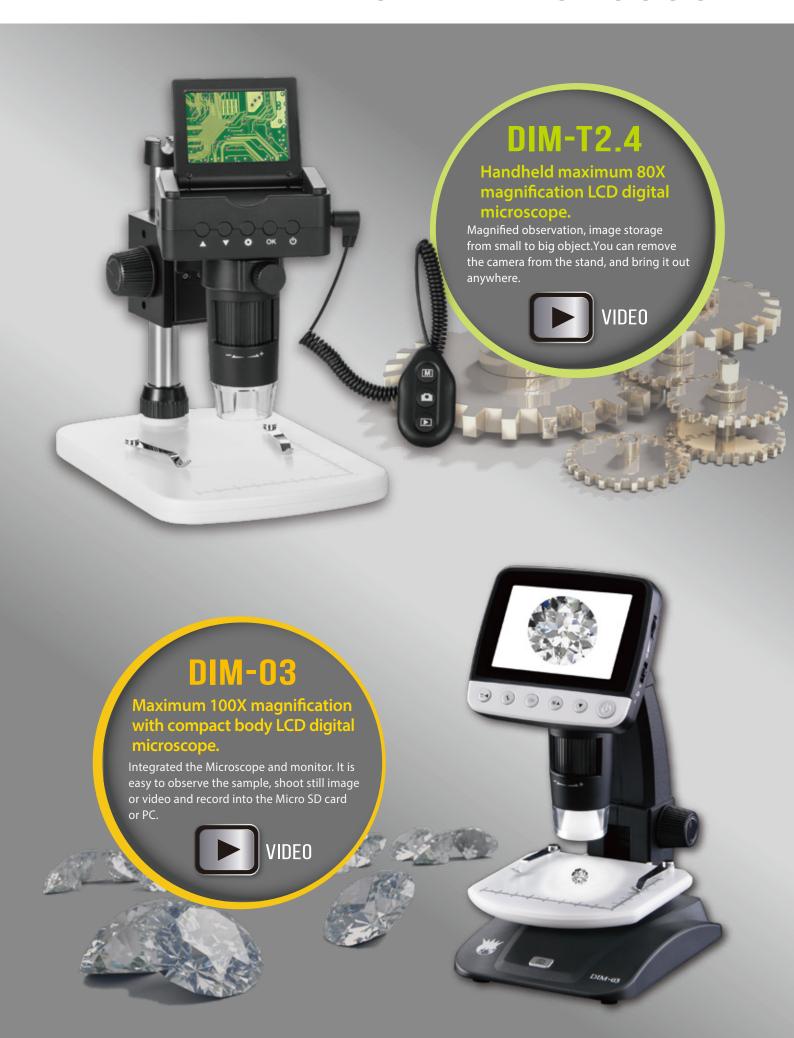

## **DIM-T2.4**

Compact digital microscope integrated LCD/HDMI/ TV/USB can be used in various fields. Easy to save image and video with high resolution. Comes with battery, LED light, stand, capture remote and measuring software. High resolution image can be observed by connecting PC or Full HD monitor.

| Item code        | 105-051                                                                                                                                                                             | 105-046                                                                                                                                                   |
|------------------|-------------------------------------------------------------------------------------------------------------------------------------------------------------------------------------|-----------------------------------------------------------------------------------------------------------------------------------------------------------|
| Product name     | LCD Digital Microscope DIM-T2.4                                                                                                                                                     | LCD Digital Microscope DIM-03                                                                                                                             |
| Display          | 2.4 inch LCD display                                                                                                                                                                | 3.5 inch TFT color display                                                                                                                                |
| Magnification    | 2.5X to 80X (Optical maximum 20X, digital zoom 4X)                                                                                                                                  | 2.5X to 100X (Optical maximum 25X, digital zoom 4X)                                                                                                       |
| Field of view    | 2.5X : 22 x 16mm / 80X : 0.5 x 0.3mm *with stand                                                                                                                                    | 2.5X : 24 x 13mm / 100X : 0.65 x 0.35mm                                                                                                                   |
| Image sensor     | 3.0 Mega Pixels                                                                                                                                                                     | 3.5 Mega Pixels High Speed Sensor                                                                                                                         |
| Photo size       | 3M, 5M, 8M, 17M                                                                                                                                                                     | 3M, 5M, 8M, 17M                                                                                                                                           |
| Video size       | 1080P, 720P, VGA                                                                                                                                                                    | 1080P, 720P, VGA                                                                                                                                          |
| Video output     | HDMI, AV, USB                                                                                                                                                                       | HDMI, AV, USB                                                                                                                                             |
| Storage          | microSD (Maximum 32GB)                                                                                                                                                              | microSD (Maximum 32GB)                                                                                                                                    |
| Light source     | 8 LED (adjustment by dimmer)                                                                                                                                                        | 8 LED (adjustment by dimmer)                                                                                                                              |
| Power source     | Built-in Li-ion battery or AC adaptor in 100-240V                                                                                                                                   | Li-ion battery or AC adaptor in 100-240V                                                                                                                  |
| Weight / Size    | 650g / 120 x 170 x 240mm                                                                                                                                                            | 650g / 110 x 147 x 230mm                                                                                                                                  |
| Package contents | Microscope, Stand, Capture Remote, USB Cable,<br>HDMI Cable, AV Cable, Calibration scale, Micro-SD<br>Card (4GB), CD (measurement software), AC<br>Adapter, Built-in Li-ion battery | Microscope, USB Cable, HDMI Cable, AV Cable, LED light diffuser, Calibration scale, Cleaning cloth, CD (measurement software), AC Adapter, Li-ion battery |