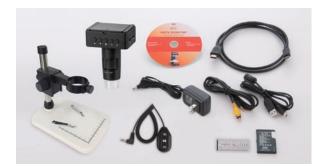

| Item code        | 105-051                                                                                                                                                                             | 105-046                                                                                                                                                   |
|------------------|-------------------------------------------------------------------------------------------------------------------------------------------------------------------------------------|-----------------------------------------------------------------------------------------------------------------------------------------------------------|
| Product name     | LCD Digital Microscope DIM-T2.4                                                                                                                                                     | LCD Digital Microscope DIM-03                                                                                                                             |
| Display          | 2.4 inch LCD display                                                                                                                                                                | 3.5 inch TFT color display                                                                                                                                |
| Magnification    | 2.5X to 80X (Optical maximum 20X, digital zoom 4X)                                                                                                                                  | 2.5X to 100X (Optical maximum 25X, digital zoom 4X)                                                                                                       |
| Field of view    | 2.5X : 22 x 16mm / 80X : 0.5 x 0.3mm *with stand                                                                                                                                    | 2.5X : 24 x 13mm / 100X : 0.65 x 0.35mm                                                                                                                   |
| Image sensor     | 3.0 Mega Pixels                                                                                                                                                                     | 3.5 Mega Pixels High Speed Sensor                                                                                                                         |
| Photo size       | 3M, 5M, 8M, 17M                                                                                                                                                                     | 3M, 5M, 8M, 17M                                                                                                                                           |
| Video size       | 1080P, 720P, VGA                                                                                                                                                                    | 1080P, 720P, VGA                                                                                                                                          |
| Video output     | HDMI, AV, USB                                                                                                                                                                       | HDMI, AV, USB                                                                                                                                             |
| Storage          | microSD (Maximum 32GB)                                                                                                                                                              | microSD (Maximum 32GB)                                                                                                                                    |
| Light source     | 8 LED (adjustment by dimmer)                                                                                                                                                        | 8 LED (adjustment by dimmer)                                                                                                                              |
| Power source     | Built-in Li-ion battery or AC adaptor in 100-240V                                                                                                                                   | Li-ion battery or AC adaptor in 100-240V                                                                                                                  |
| Weight / Size    | 650g / 120 x 170 x 240mm                                                                                                                                                            | 650g / 110 x 147 x 230mm                                                                                                                                  |
| Package contents | Microscope, Stand, Capture Remote, USB Cable,<br>HDMI Cable, AV Cable, Calibration scale, Micro-SD<br>Card (4GB), CD (measurement software), AC<br>Adapter, Built-in Li-ion battery | Microscope, USB Cable, HDMI Cable, AV Cable, LED light diffuser, Calibration scale, Cleaning cloth, CD (measurement software), AC Adapter, Li-ion battery |