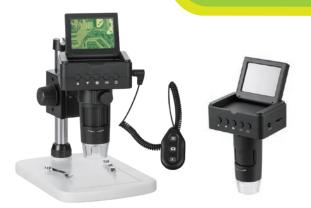

## **DIM-T2.4**

Compact digital microscope integrated LCD/HDMI/ TV/USB can be used in various fields. Easy to save image and video with high resolution. Comes with battery, LED light, stand, capture remote and measuring software. High resolution image can be observed by connecting PC or Full HD monitor.

| Item code        | 105-051                                                                                                                                                                             | 105-046                                                                                                                                                   |
|------------------|-------------------------------------------------------------------------------------------------------------------------------------------------------------------------------------|-----------------------------------------------------------------------------------------------------------------------------------------------------------|
| Product name     | LCD Digital Microscope DIM-T2.4                                                                                                                                                     | LCD Digital Microscope DIM-03                                                                                                                             |
| Display          | 2.4 inch LCD display                                                                                                                                                                | 3.5 inch TFT color display                                                                                                                                |
| Magnification    | 2.5X to 80X (Optical maximum 20X, digital zoom 4X)                                                                                                                                  | 2.5X to 100X (Optical maximum 25X, digital zoom 4X)                                                                                                       |
| Field of view    | 2.5X : 22 x 16mm / 80X : 0.5 x 0.3mm *with stand                                                                                                                                    | 2.5X : 24 x 13mm / 100X : 0.65 x 0.35mm                                                                                                                   |
| Image sensor     | 3.0 Mega Pixels                                                                                                                                                                     | 3.5 Mega Pixels High Speed Sensor                                                                                                                         |
| Photo size       | 3M, 5M, 8M, 17M                                                                                                                                                                     | 3M, 5M, 8M, 17M                                                                                                                                           |
| Video size       | 1080P, 720P, VGA                                                                                                                                                                    | 1080P, 720P, VGA                                                                                                                                          |
| Video output     | HDMI, AV, USB                                                                                                                                                                       | HDMI, AV, USB                                                                                                                                             |
| Storage          | microSD (Maximum 32GB)                                                                                                                                                              | microSD (Maximum 32GB)                                                                                                                                    |
| Light source     | 8 LED (adjustment by dimmer)                                                                                                                                                        | 8 LED (adjustment by dimmer)                                                                                                                              |
| Power source     | Built-in Li-ion battery or AC adaptor in 100-240V                                                                                                                                   | Li-ion battery or AC adaptor in 100-240V                                                                                                                  |
| Weight / Size    | 650g / 120 x 170 x 240mm                                                                                                                                                            | 650g / 110 x 147 x 230mm                                                                                                                                  |
| Package contents | Microscope, Stand, Capture Remote, USB Cable,<br>HDMI Cable, AV Cable, Calibration scale, Micro-SD<br>Card (4GB), CD (measurement software), AC<br>Adapter, Built-in Li-ion battery | Microscope, USB Cable, HDMI Cable, AV Cable, LED light diffuser, Calibration scale, Cleaning cloth, CD (measurement software), AC Adapter, Li-ion battery |