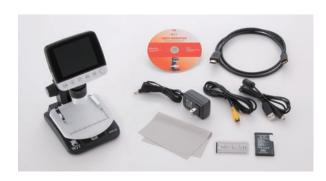

| Item code        | 105-051                                                                                                                                                                             | 105-046                                                                                                                                                   |
|------------------|-------------------------------------------------------------------------------------------------------------------------------------------------------------------------------------|-----------------------------------------------------------------------------------------------------------------------------------------------------------|
| Product name     | LCD Digital Microscope DIM-T2.4                                                                                                                                                     | LCD Digital Microscope DIM-03                                                                                                                             |
| Display          | 2.4 inch LCD display                                                                                                                                                                | 3.5 inch TFT color display                                                                                                                                |
| Magnification    | 2.5X to 80X (Optical maximum 20X, digital zoom 4X)                                                                                                                                  | 2.5X to 100X (Optical maximum 25X, digital zoom 4X)                                                                                                       |
| Field of view    | 2.5X : 22 x 16mm / 80X : 0.5 x 0.3mm *with stand                                                                                                                                    | 2.5X : 24 x 13mm / 100X : 0.65 x 0.35mm                                                                                                                   |
| Image sensor     | 3.0 Mega Pixels                                                                                                                                                                     | 3.5 Mega Pixels High Speed Sensor                                                                                                                         |
| Photo size       | 3M, 5M, 8M, 17M                                                                                                                                                                     | 3M, 5M, 8M, 17M                                                                                                                                           |
| Video size       | 1080P, 720P, VGA                                                                                                                                                                    | 1080P, 720P, VGA                                                                                                                                          |
| Video output     | HDMI, AV, USB                                                                                                                                                                       | HDMI, AV, USB                                                                                                                                             |
| Storage          | microSD (Maximum 32GB)                                                                                                                                                              | microSD (Maximum 32GB)                                                                                                                                    |
| Light source     | 8 LED (adjustment by dimmer)                                                                                                                                                        | 8 LED (adjustment by dimmer)                                                                                                                              |
| Power source     | Built-in Li-ion battery or AC adaptor in 100-240V                                                                                                                                   | Li-ion battery or AC adaptor in 100-240V                                                                                                                  |
| Weight / Size    | 650g / 120 x 170 x 240mm                                                                                                                                                            | 650g / 110 x 147 x 230mm                                                                                                                                  |
| Package contents | Microscope, Stand, Capture Remote, USB Cable,<br>HDMI Cable, AV Cable, Calibration scale, Micro-SD<br>Card (4GB), CD (measurement software), AC<br>Adapter, Built-in Li-ion battery | Microscope, USB Cable, HDMI Cable, AV Cable, LED light diffuser, Calibration scale, Cleaning cloth, CD (measurement software), AC Adapter, Li-ion battery |