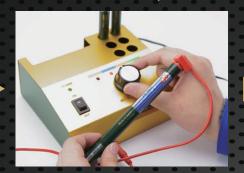

1. Install the pen at the pen connector.

2. Turn the pen color selector to same color of pen label.

3. Touch the replating area with clamp or pin.

4. Touch the replating area by the pen.