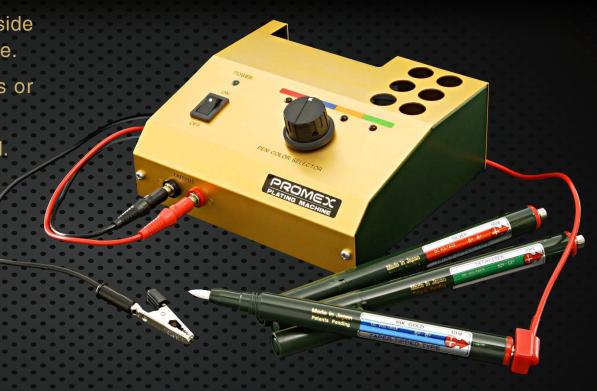

# PROMEX PEN PLATING MACHINE

Enables you to plate safely & quickly with disposable pens.

■ Each pen contains 10ml of solutions its inside and can plate approximately 60x60cm plate.

■No need to prepare special plating baths or solutions.

■Simple to use with no special skill required.

The rework and re-plating of damaged gold contact areas and fingers on printed circuit boards (PCB).

1. Install the pen at the pen connector.

2. Turn the pen color selector to same color of pen label.

3. Touch the replating area with clamp or pin.

4. Touch the replating area by the pen.

#### ACCESSORIES

- ① MAIN UNIT WITH INDUSTRIAL PEN CODE
- 2 AC ADAPTER
- **3 DEGREASER PEN**
- 4 NICKEL PEN
- (5) 24K GOLD PEN