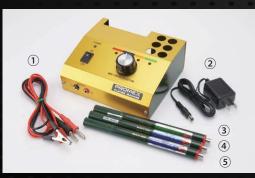

#### ACCESSORIES

- ① MAIN UNIT WITH INDUSTRIAL PEN CODE
- 2 AC ADAPTER
- **3 DEGREASER PEN**
- 4 NICKEL PEN
- (5) 24K GOLD PEN