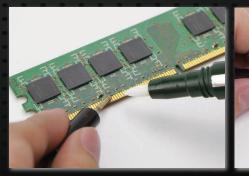

■Simple to use with no special skill required.

The rework and re-plating of damaged gold contact areas and fingers on printed circuit boards (PCB).

## Re-plating by an easy operation.

### The cases Gold contact areas or fingers on PCB need to be repaired and re-plated.

Case:1 When Gold contact areas become contaminated with solder or scratched during handling.

Case: 2 When the existing plating does not meet the required specification, or if the specification changes.

1. Install the pen at the pen connector.

2. Turn the pen color selector to same color of pen label.

3. Touch the replating area with clamp or pin.

4. Touch the replating area by the pen.