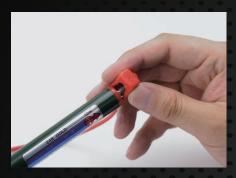

1. Install the pen at the pen connector.

2. Turn the pen color selector to same color of pen label.

3. Touch the replating area with clamp or pin.

4. Touch the replating area by the pen.