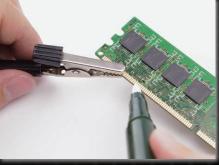

## Re-plating by an easy operation.

### The cases Gold contact areas or fingers on PCB need to be repaired and re-plated.

Case:1 When Gold contact areas become contaminated with solder or scratched during handling.

Case: 2 When the existing plating does not meet the required specification, or if the specification changes.

1. Install the pen at the pen connector.

2. Turn the pen color selector to same color of pen label.

3. Touch the replating area with clamp or pin.

4. Touch the replating area by the pen.