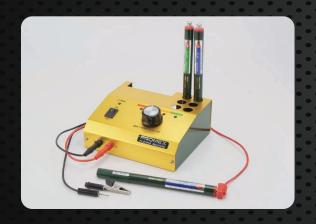

# PROMEX PEN PLATING MACHINE

Enables you to plate safely & quickly with disposable pens.

■ Each pen contains 10ml of solutions its inside and can plate approximately 60x60cm plate.

■No need to prepare special plating baths or solutions.

■Simple to use with no special skill required.

The rework and re-plating of damaged gold contact areas and fingers on printed circuit boards (PCB).

1. Install the pen at the pen connector.

2. Turn the pen color selector to same color of pen label.

3. Touch the replating area with clamp or pin.

4. Touch the replating area by the pen.