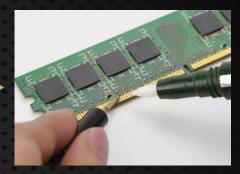

## Re-plating by an easy operation.

1. Install the pen at the pen connector.

2. Turn the pen color selector to same color of pen label.

3. Touch the replating area with clamp or pin.

4. Touch the replating area by the pen.