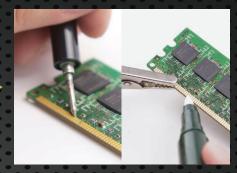

## Re-plating by an easy operation.

### The cases Gold contact areas or fingers on PCB need to be repaired and re-plated.

Case:1 When Gold contact areas become contaminated with solder or scratched during handling.

Case: 2 When the existing plating does not meet the required specification, or if the specification changes.

1. Install the pen at the pen connector.

2. Turn the pen color selector to same color of pen label.

3. Touch the replating area with clamp or pin.

4. Touch the replating area by the pen.