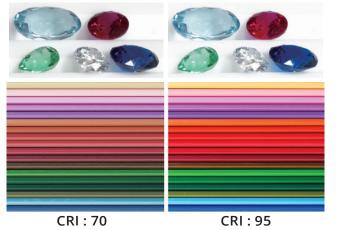

## WHAT IS CRI? (Color Rendering Index)

Color rendering, expressed as a rating from 0 to 100 on CRI, describes how a light source display the true color of an object appear to human eyes and how well subtle variations in color shades are revealed.

## The higher the CRI, the better the color rendering ability of the light

A CRI of 90 or higher is recommended for museums, retail shops, and other settings where color differentiation is essential.

MR-95 (CRI 95) shows colors almost as accurately as daylight (CRI 100).

Ex. Red under CRI 95 looks sharp and bright. Under the CRI 70 the same red appears dimmed

3-2-19, Miyakojimahondori Miyakojima-ku, Osaka 534-0021, JAPAN

TEL: +81 6 6924 2631 FAX: +81 6 6924 2044

Email: sales@alfamirage.com https://www.alfamirage.com