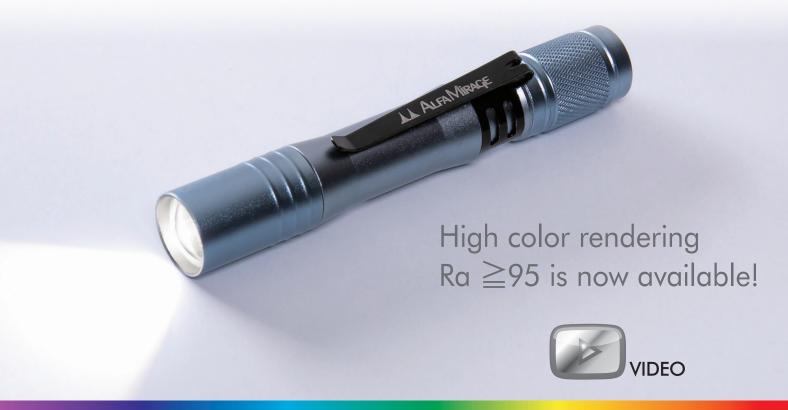

## **LED LIGHT MR-95**

## **LED LIGHT MR-95**

High color rendering (Ra95), which cannot be expressed by conventional LEDs, enables inspection and observation in light close to natural sunlight. Equipped with the LED produced by NICHIA, Japanese top manufacturer of LED. Compact and light-weight, making it easy to operate with one hand. Helps you to check the original color of the object and gemstones. Recommended for research professionals and gemologists.

| Item code  | 104-064                  |
|------------|--------------------------|
| Model      | MR-95                    |
| Bulb       | LED CRI : 95 / 25 Lumens |
| Weight     | 26g                      |
| Dimensions | φ17 x 100mm              |
| Battery    | AAA battery x 1          |