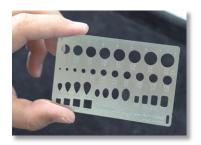

It works for Round Brilliant 0.01-3.0ct (19 types) stones as well as Pear Shaped, Oval, Emerald and Square 0.25-1.0ct (4 types).

Card sized gauge fits in every wallet, card holder and easy to carry out.

Very useful for carat estimation, business and buying diamonds.

| Item Code       | 203-090                                                                                                |
|-----------------|--------------------------------------------------------------------------------------------------------|
| Model           | AMC Diamond Gauge DG-03                                                                                |
| Measuring Range | Round Brilliant 0.01-3.0ct (19 types)<br>Pear Shaped, Oval, Emerald and Square<br>0.25-1.0ct (4 types) |
| Ruler           | 0-80mm                                                                                                 |
| Material        | Stainless steel                                                                                        |
| Dimensions      | 85x54x0.3mm (card size)                                                                                |
| Accessory       | Plastic card case                                                                                      |