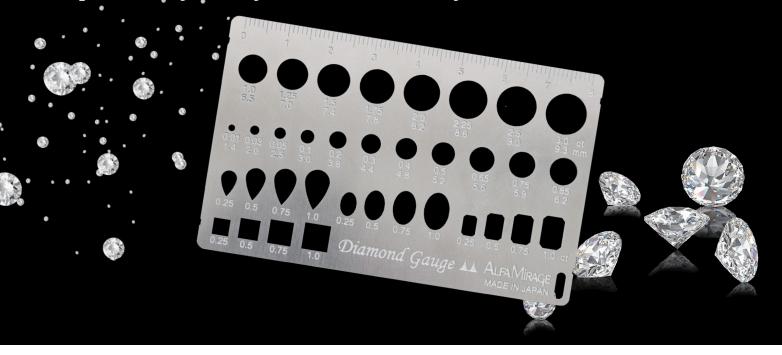

## Diamond Gauge

Simple, but Useful Tool for Carat Estimation of Mounted Diamonds at a Glance

Have you ever had any trouble of estimating carat when buying diamonds? This handy size diamond gauge is the Best Solution for estimating the size of mounted diamonds immediately.

Quick Result-Simply lay the gauge on diamonds for carat estimations.

Handy card size, so you can bring it anywhere.

Cool design with made of strong, corrosion resistant stainless steel.

YouTub

This handy gauge allows you to estimate the carat of various shapes of diamonds from its diameter and shape.

It works for Round Brilliant 0.01-3.0ct (19 types) stones as well as Pear Shaped, Oval, Emerald and Square 0.25-1.0ct (4 types).

Card sized gauge fits in every wallet, card holder and easy to carry out.

Very useful for carat estimation, business and buying diamonds.

| Item Code       | 203-090                                                                                                |
|-----------------|--------------------------------------------------------------------------------------------------------|
| Model           | AMC Diamond Gauge DG-03                                                                                |
| Measuring Range | Round Brilliant 0.01-3.0ct (19 types)<br>Pear Shaped, Oval, Emerald and Square<br>0.25-1.0ct (4 types) |
| Ruler           | 0-80mm                                                                                                 |
| Material        | Stainless steel                                                                                        |
| Dimensions      | 85x54x0.3mm (card size)                                                                                |
| Accessory       | Plastic card case                                                                                      |