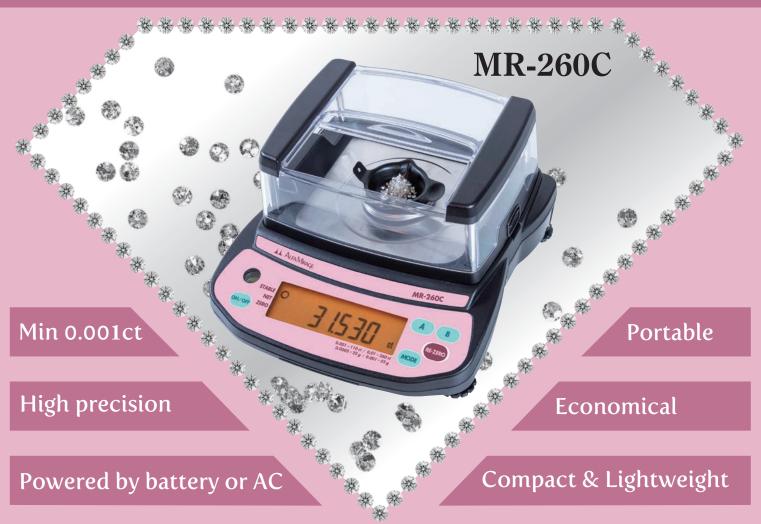

## ALFA COMPACT CARAT BALANCE

Carat balance MR-260C, designed by Alfa Mirage, equipped the latest loadcell sensor, can weighs up to 260 ct with a minimum display of 0.001ct and able to measure in a variety of units including in grams, carats, and mom. Programmable Auto-Off Functions with a large enough digital display with backlight. Compact & Lightweight body ensures portability and it can be operated by batteries or AC.

It comes with Gem tray, detachable windshield, calibration weight, AC adapter, as well as a battery box.

Large display with backlight for easy viewing

| Item code                         | 202-012                                                                                                              |
|-----------------------------------|----------------------------------------------------------------------------------------------------------------------|
| Model                             | MR-260C                                                                                                              |
| Weighing capacity<br>(ct, g, mom) | 0.001 - 110 ct / 0.01 - 260 ct                                                                                       |
|                                   | 0.0002 - 22 g / 0.001 - 52 g                                                                                         |
|                                   | 0.0001 - 5.87667 mom / 0.0005 - 13.8665 mom                                                                          |
| Function                          | Change unit, Calibration, Auto off, Battery indicator,<br>Backlight, Print out calibration report (need for printer) |
| Power supply                      | AC100-240V or AA battery X 4                                                                                         |
| Weight / Dimension                | 1kg / 209 X 190 X 114mm, φ50 (measuring plate)                                                                       |
| Accessories                       | Gem tray, Windshield, AC adapter, Battery box                                                                        |