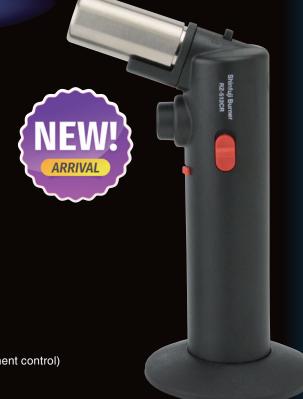

## **RZ-512CR**

## 2.5times stronger flame

High power model launched. It has 2.5 times stronger flame than model RZ-511CR. Same features of fuel & oxygen adjust, quick start automatic ignition. Good for quick heating job to professional soldering, melting works.

■ Item Code: 302-088■ Model: RZ-512CR

■ Calorific Value: 0.58kW (500kcal/h)

■ Weight / Dimensions: 202g / 100 x 70 x 162mm

■ Temperature Attainable: 800 - 1300°C (with aiv adjustment control)

■ Gas capacity : Approximately 7g