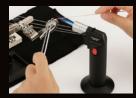

## Spot flame for detail works

Fine spot flame for details soldering works. Burner stands free, and both hands can be used for the work. Filling gas easy, just press on the bottom of the body. Around 25 minutes lasts once filled in 7gram gas on body.

Quick ignition by pressing bottom

Free-standing leaves both hands free

Butuan gas filling from bottom

Removable bottom base

Parts identification