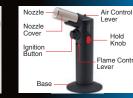

Quick ignition by pressing bottom

Free-standing leaves both hands free

Butuan gas filling from bottom

Removable bottom base

Parts identification