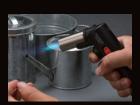

## 2.5times stronger flame

High power model launched. It has 2.5 times stronger flame than model RZ-511CR. Same features of fuel & oxygen adjust, quick start automatic ignition. Good for quick heating job to professional soldering, melting works.

## Spot flame for detail works

Fine spot flame for details soldering works. Burner stands free, and both hands can be used for the work. Filling gas easy, just press on the bottom of the body. Around 25 minutes lasts once filled in 7gram gas on body.